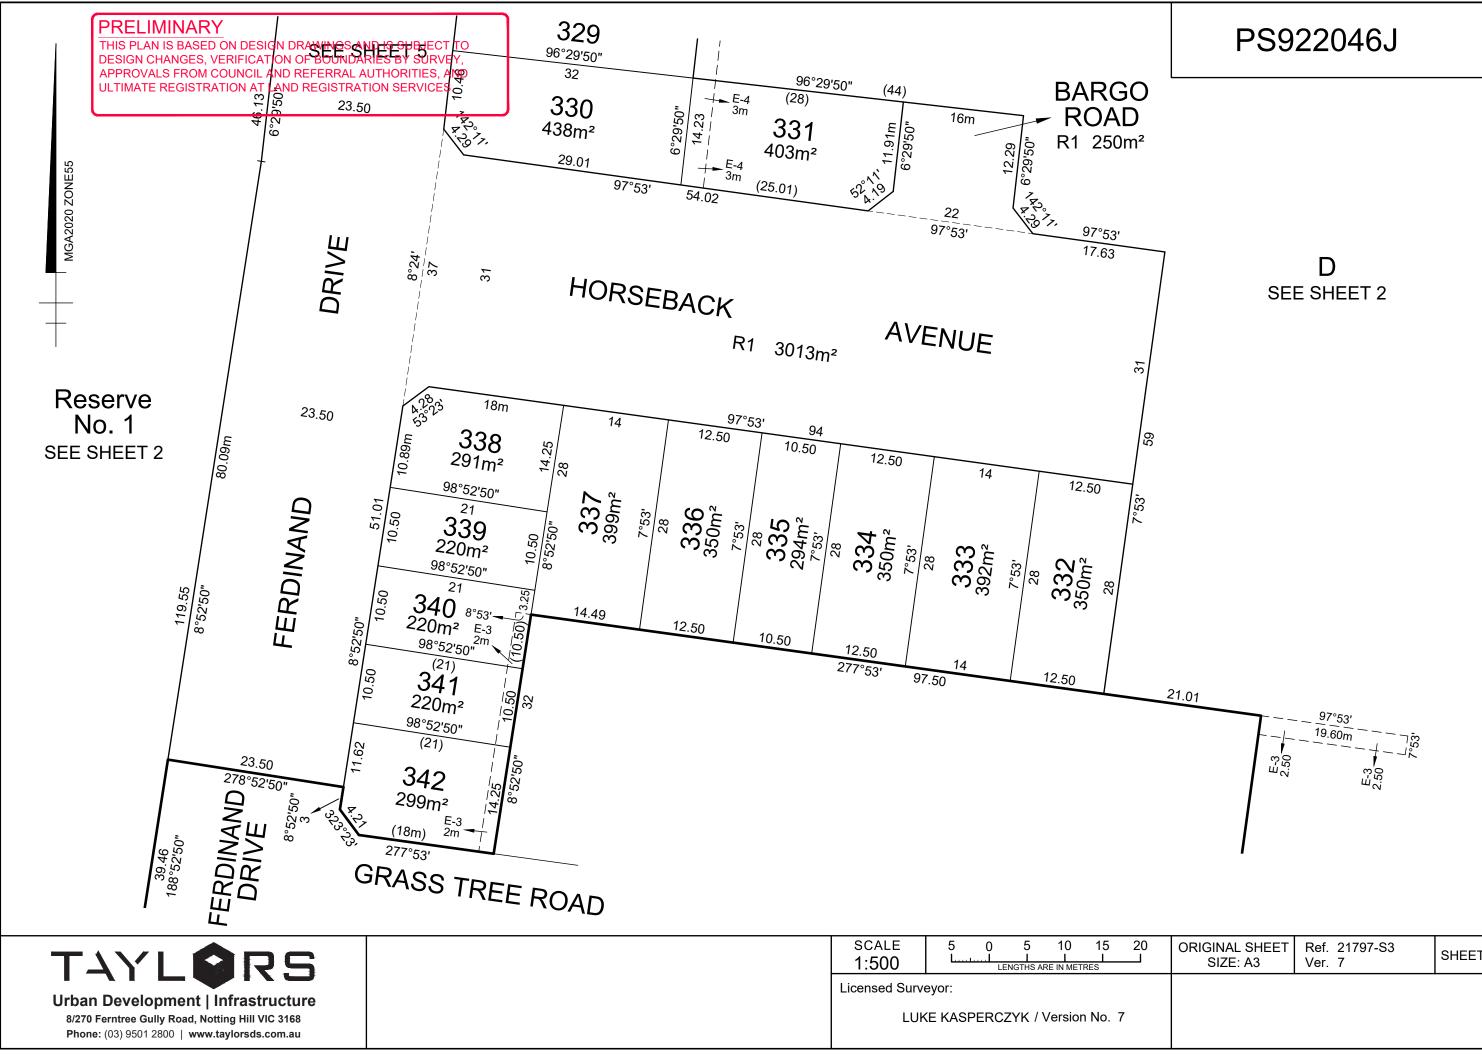

### PRELIMINARY

THIS PLAN IS BASED ON DESIGN DRAWINGS AND IS SUBJECT TO DESIGN CHANGES, VERIFICATION OF BOUNDARIES BY SURVEY, APPROVALS FROM COUNCIL AND REFERRAL AUTHORITIES, AND ULTIMATE REGISTRATION AT LAND REGISTRATION SERVICES.