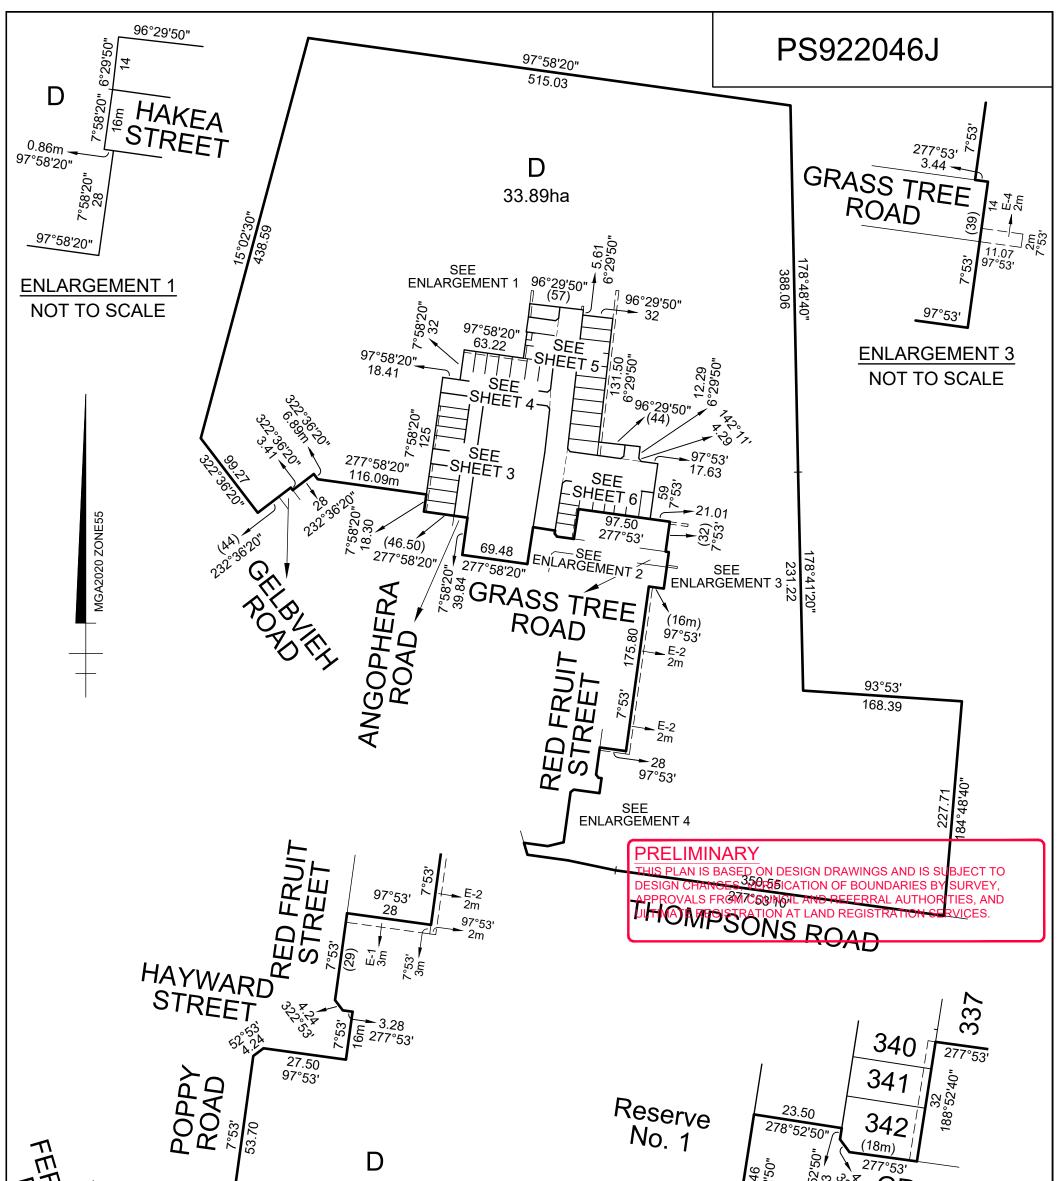

| PLAN                                                                                                                                                                                                                                                                                                                  | PLAN OF SUBDIVISION |                        |                                                                                                                                                                                                                                  |       | EDITIO                           | N 1                              | PS922046J                                                                                                                                                 |  |
|-----------------------------------------------------------------------------------------------------------------------------------------------------------------------------------------------------------------------------------------------------------------------------------------------------------------------|---------------------|------------------------|----------------------------------------------------------------------------------------------------------------------------------------------------------------------------------------------------------------------------------|-------|----------------------------------|----------------------------------|-----------------------------------------------------------------------------------------------------------------------------------------------------------|--|
| LOCATI                                                                                                                                                                                                                                                                                                                | LOCATION OF LAND    |                        |                                                                                                                                                                                                                                  |       |                                  | COUNCIL NAME: CASEY CITY COUNCIL |                                                                                                                                                           |  |
| LOCATION OF LANDPARISH:CRANBOURNETOWNSHIP:-SECTION:-CROWN ALLOTMENT:-CROWN PORTION:61 (PART)TITLE REFERENCE:Vol.Vol.Fol.                                                                                                                                                                                              |                     |                        |                                                                                                                                                                                                                                  |       |                                  |                                  |                                                                                                                                                           |  |
| POSTAL ADDRESS:2125 Thompsons Road<br>CLYDE NORTH(at time of subdivision)CLYDE NORTHMGA 2020 CO-ORDINATES:E:357 130ZONE:(of approx centre of<br>land in plan)N:5 783 000                                                                                                                                              |                     |                        |                                                                                                                                                                                                                                  |       |                                  |                                  |                                                                                                                                                           |  |
| VESTING OF ROADS AND/OR RESERVES                                                                                                                                                                                                                                                                                      |                     |                        |                                                                                                                                                                                                                                  | S     |                                  |                                  | NOTATIONS                                                                                                                                                 |  |
| IDENTIFIERCOUNCIL/BODY/PERSONRoad R1Casey City CouncilReserve No. 1Casey City CouncilReserve No. 2AusNet Electricity Services Pty Ltd                                                                                                                                                                                 |                     |                        | Lots 301 - 342 on this plan are affected by one or more restrictions. Refer to Creation of Restrictions A and B on sheet 7 of this plan for details.<br>Easement E-2 has been shown exaggerated on sheet 2 for clarity purposes. |       |                                  |                                  |                                                                                                                                                           |  |
| NOTATIONS                                                                                                                                                                                                                                                                                                             |                     |                        |                                                                                                                                                                                                                                  |       |                                  |                                  |                                                                                                                                                           |  |
| DEPTH LIMITATION: Does Not Apply<br>SURVEY:<br>This plan is based on survey.<br>STAGING:<br>This is not a staged subdivision.<br>Planning Permit No. PA21-0980<br>This survey has been connected to Permanent Marks No(s) CRANBOURNE<br>PM 66, PM 68<br>In Proclaimed Survey Area No. 71<br>OAK GROVE - Release No. 3 |                     |                        |                                                                                                                                                                                                                                  |       | THIS PLAI<br>DESIGN C<br>APPROVA | CHANGES, VE<br>ALS FROM CO       | ON DESIGN DRAWINGS AND IS SUBJECT TO<br>RIFICATION OF BOUNDARIES BY SURVEY,<br>DUNCIL AND REFERRAL AUTHORITIES, AND<br>ION AT LAND REGISTRATION SERVICES. |  |
| Area of Release: 4.186ha<br>No. of Lots: 42 Lots and Balance Lot D                                                                                                                                                                                                                                                    |                     |                        |                                                                                                                                                                                                                                  |       |                                  |                                  |                                                                                                                                                           |  |
| LEGEND:                                                                                                                                                                                                                                                                                                               | A - Appurtement     | Easement E - Encumberi |                                                                                                                                                                                                                                  |       | NFORMATION                       |                                  |                                                                                                                                                           |  |
|                                                                                                                                                                                                                                                                                                                       |                     |                        | ing Lasement                                                                                                                                                                                                                     |       | iy Lasement (Nodu                | ')                               |                                                                                                                                                           |  |
| Easement<br>Reference                                                                                                                                                                                                                                                                                                 |                     | Purpose                | Width<br>(Metres)                                                                                                                                                                                                                | 0     | rigin                            |                                  | Land Benefited/In Favour Of                                                                                                                               |  |
| E-1                                                                                                                                                                                                                                                                                                                   |                     | Drainage               | See                                                                                                                                                                                                                              | PSQC  | )6496R —                         |                                  | Casey City Council                                                                                                                                        |  |
|                                                                                                                                                                                                                                                                                                                       |                     | Sewerage               | Diagram                                                                                                                                                                                                                          |       |                                  |                                  | South East Water Corporation                                                                                                                              |  |
| E-2                                                                                                                                                                                                                                                                                                                   |                     | Drainage               | See Diag.                                                                                                                                                                                                                        | I 590 | )6496R                           |                                  | Casey City Council                                                                                                                                        |  |

| E-3 Sewerage                                                                                                                           |              | See Diag. PS906496R |                                                       |   | South East Water Corporation |                |  |
|----------------------------------------------------------------------------------------------------------------------------------------|--------------|---------------------|-------------------------------------------------------|---|------------------------------|----------------|--|
|                                                                                                                                        | Drainage     | See                 | This Dian                                             |   | Casey City Council           |                |  |
| ⊏-4                                                                                                                                    | E-4 Sewerage |                     | This Plan                                             |   | South East Water Corporation |                |  |
| E-5                                                                                                                                    | Sewerage     | See Diag.           | This Plan                                             |   | South East Wat               | er Corporation |  |
|                                                                                                                                        |              |                     |                                                       |   |                              |                |  |
| Т                                                                                                                                      | AYLORS       | SURVEYO             | RS FILE REF: Ref. 21797-S3<br>Ver. 7                  | 3 | ORIGINAL SHEET<br>SIZE: A3   | SHEET 1 OF 7   |  |
| Urban Development   Infrastructure<br>8/270 Ferntree Gully Road, Notting Hill VIC 3168<br>Phone: (03) 9501 2800   www.taylorsds.com.au |              | Licensed S          | Licensed Surveyor:<br>LUKE KASPERCZYK / Version No. 7 |   |                              |                |  |

### PRELIMINARY

THIS PLAN IS BASED ON DESIGN DRAWINGS AND IS SUBJECT TO DESIGN CHANGES, VERIFICATION OF BOUNDARIES BY SURVEY, APPROVALS FROM COUNCIL AND REFERRAL AUTHORITIES, AND ULTIMATE REGISTRATION AT LAND REGISTRATION SERVICES.