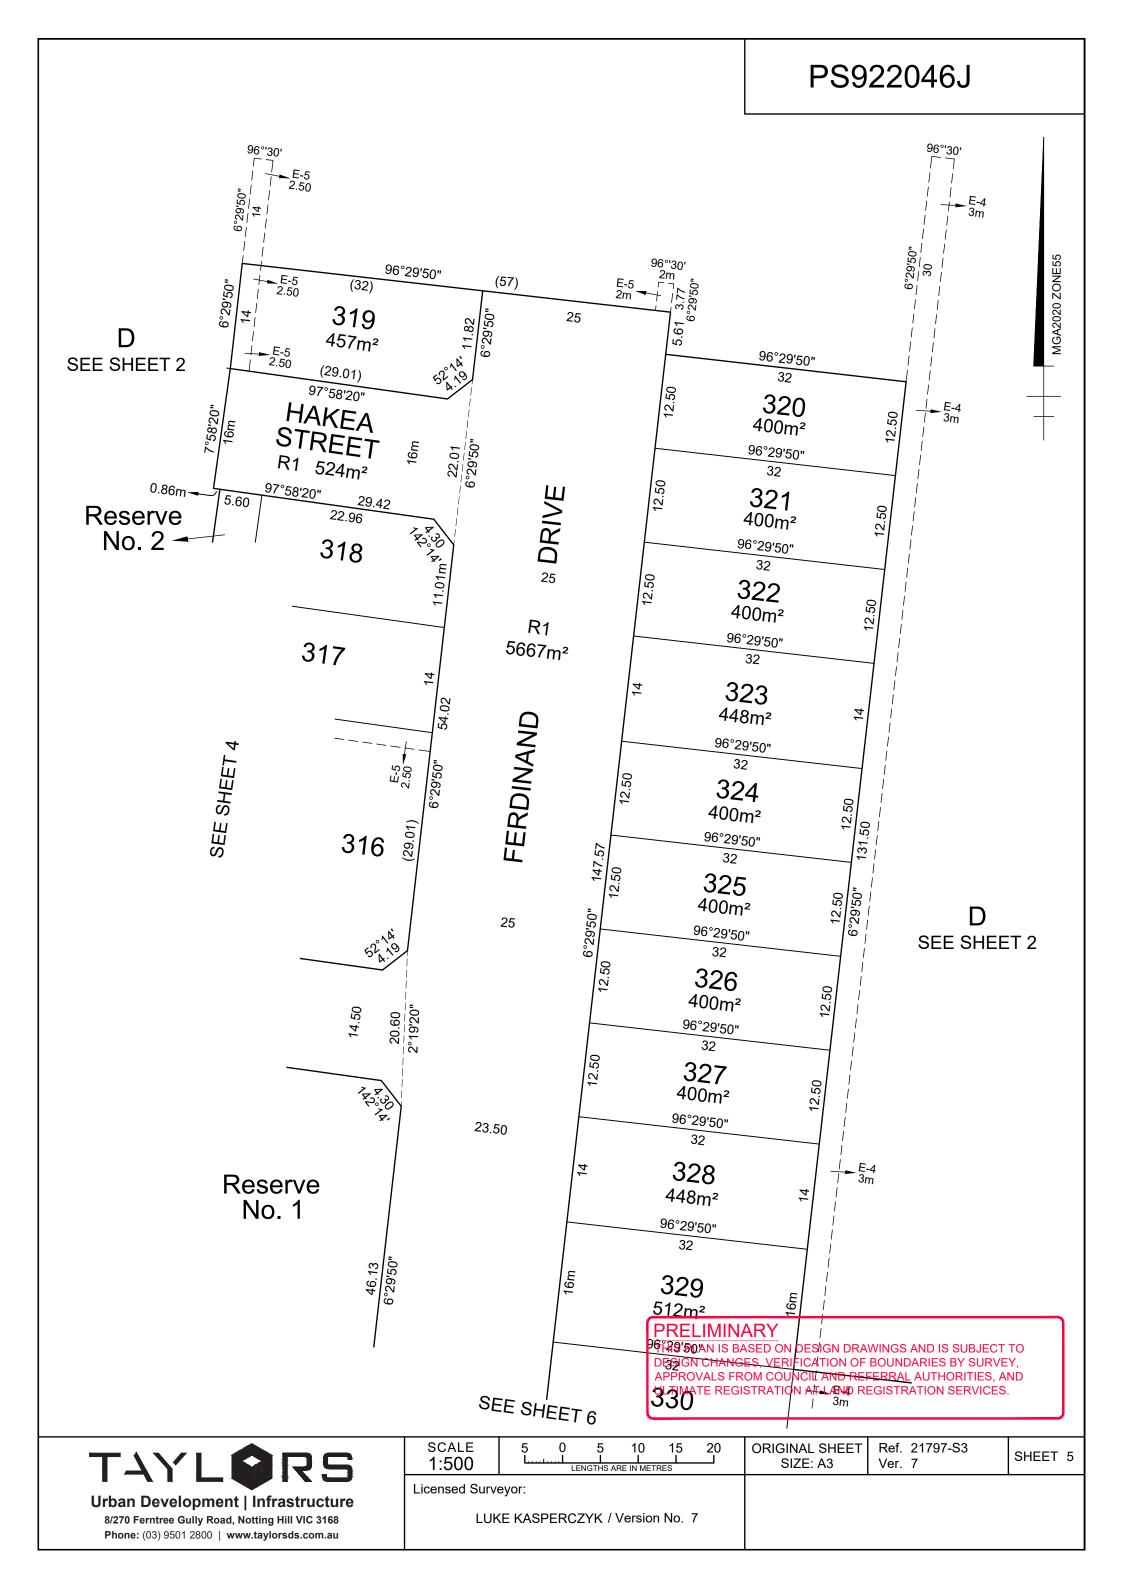

### PRELIMINARY

THIS PLAN IS BASED ON DESIGN DRAWINGS AND IS SUBJECT TO DESIGN CHANGES, VERIFICATION OF BOUNDARIES BY SURVEY, APPROVALS FROM COUNCIL AND REFERRAL AUTHORITIES, AND ULTIMATE REGISTRATION AT LAND REGISTRATION SERVICES.