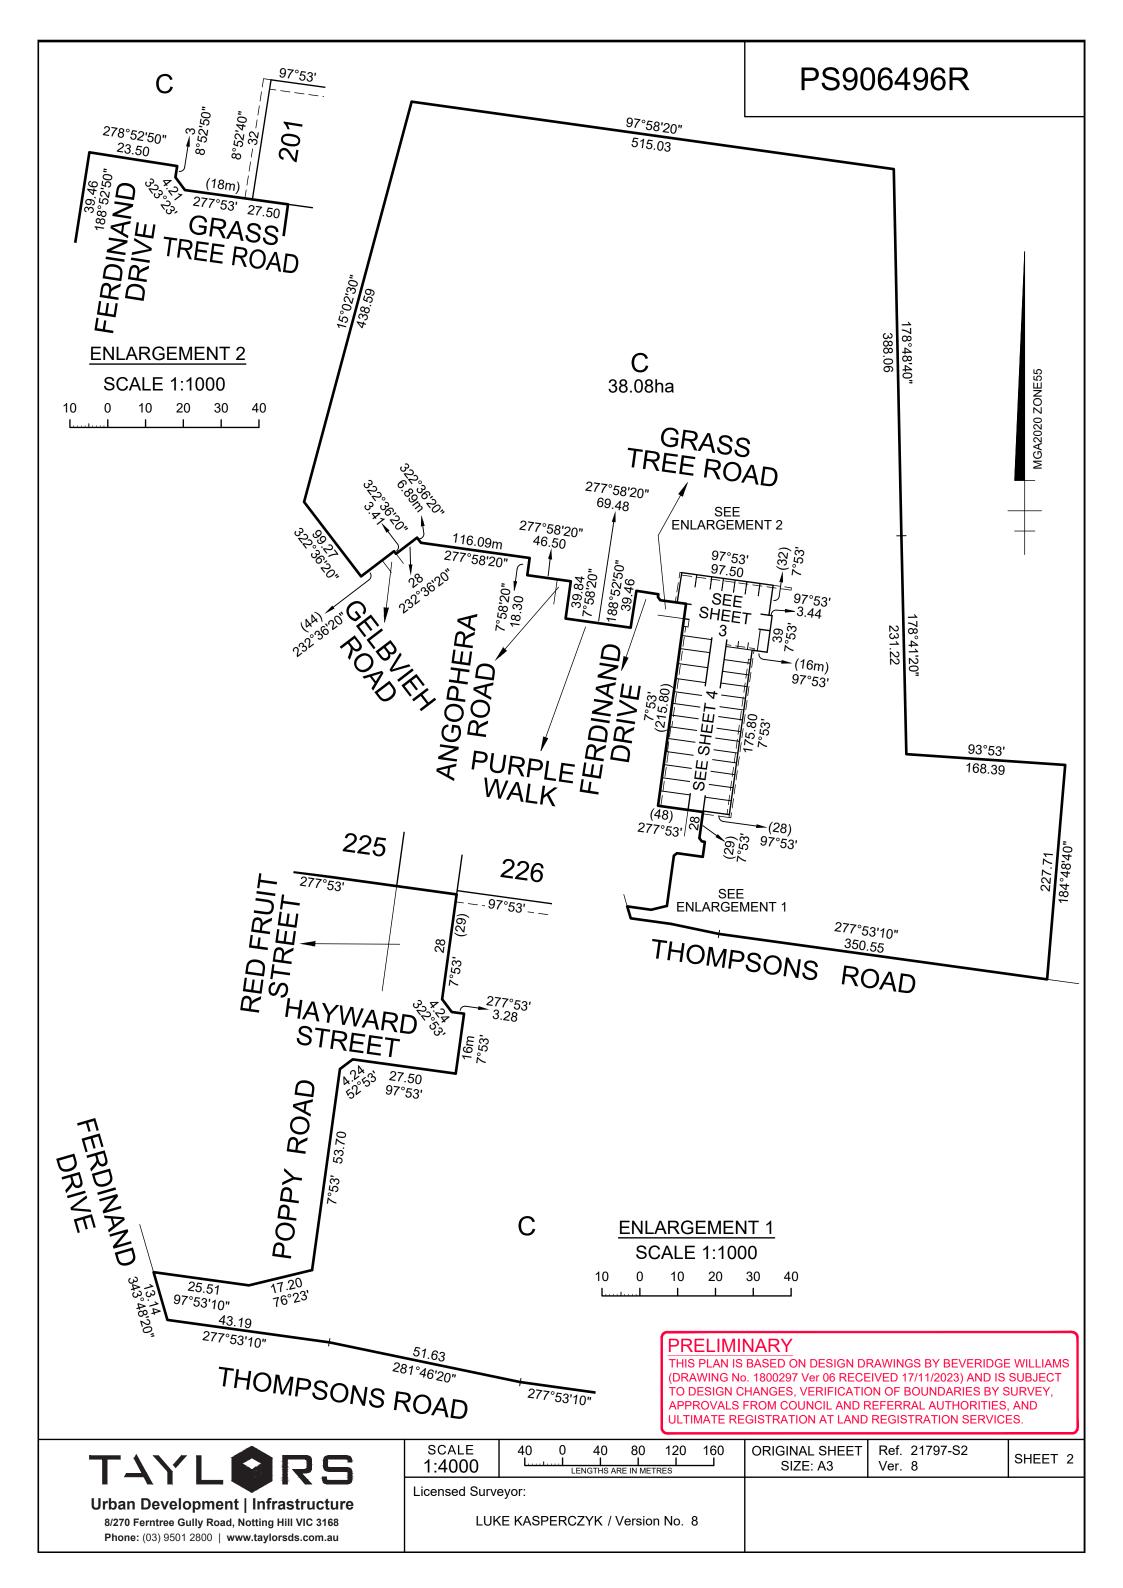

| PLAN OF SUBDIVISION                                                         |                                                                    |                                  |                   | EDITIC                                                                                                                                               | DN 1 PS906496R |                    |                                                                                                         |  |
|-----------------------------------------------------------------------------|--------------------------------------------------------------------|----------------------------------|-------------------|------------------------------------------------------------------------------------------------------------------------------------------------------|----------------|--------------------|---------------------------------------------------------------------------------------------------------|--|
| LOCATI                                                                      | LOCATION OF LAND                                                   |                                  |                   | COUNCIL NAME: CASEY CITY COUNCIL                                                                                                                     |                |                    |                                                                                                         |  |
| PARISH: CRANBOURNE<br>TOWNSHIP:<br>SECTION:<br>CROWN ALLOTMENT:             |                                                                    |                                  |                   |                                                                                                                                                      |                |                    |                                                                                                         |  |
|                                                                             | PORTION:                                                           | 61 (PART)                        |                   |                                                                                                                                                      |                |                    |                                                                                                         |  |
| TITLE REI                                                                   | FERENCE:                                                           | Vol. Fol.                        |                   |                                                                                                                                                      |                |                    |                                                                                                         |  |
| LAST PLA                                                                    | N REFEREN                                                          | ICE: Lot B on PS90649            | 95T               |                                                                                                                                                      |                |                    |                                                                                                         |  |
| POSTAL A<br>(at time of su                                                  | ADDRESS:<br>ubdivision)                                            | 2125 Thompsons<br>CLYDE NORTH    |                   |                                                                                                                                                      |                |                    |                                                                                                         |  |
| MGA 2020<br>(of approx ce<br>land in plan)                                  |                                                                    | ATES: E: 357 220<br>N: 5 782 770 | ZONE:             | 55                                                                                                                                                   |                |                    |                                                                                                         |  |
|                                                                             | VESTING                                                            | OF ROADS AND/OF                  | RESERVE           | S                                                                                                                                                    |                | NOTATIONS          |                                                                                                         |  |
| IDENTIFIER COUNCIL/BODY/PERSON                                              |                                                                    |                                  |                   | Lots 201 - 239 on this plan are affected by one or more restrictions. Refer to Creation of Restrictions A and B on sheet 5 of this plan for details. |                |                    |                                                                                                         |  |
| Road R1Casey City CouncilReserve No. 1AusNet Electricity Services Pty Ltd   |                                                                    |                                  | y Ltd             |                                                                                                                                                      |                |                    |                                                                                                         |  |
|                                                                             |                                                                    | NOTATIONS                        |                   |                                                                                                                                                      | -              |                    |                                                                                                         |  |
| DEPTH LIM                                                                   | ITATION: D                                                         | pes Not Apply                    |                   |                                                                                                                                                      | -              |                    |                                                                                                         |  |
| SURVEY:<br>This plan is b                                                   | based on survey                                                    | <i>I</i> .                       |                   |                                                                                                                                                      |                |                    |                                                                                                         |  |
|                                                                             | staged subdivis<br>rmit No. PA21-0                                 |                                  |                   |                                                                                                                                                      |                |                    |                                                                                                         |  |
| PM 66, PM 6                                                                 |                                                                    | ected to Permanent Marks No      | o(s) CRANBOUR     | NE                                                                                                                                                   |                |                    | BASED ON DESIGN DRAWINGS BY BEVERIDGE WILLIAMS                                                          |  |
| OAK G                                                                       | ROVE - Re                                                          | lease No. 2                      |                   |                                                                                                                                                      |                | TO DESIGN C        | 0. 1800297 Ver 06 RECEIVED 17/11/2023) AND IS SUBJECT<br>CHANGES, VERIFICATION OF BOUNDARIES BY SURVEY, |  |
|                                                                             | Area of Release: 2.012ha<br>No. of Lots: 39 Lots and Balance Lot C |                                  |                   |                                                                                                                                                      |                |                    | FROM COUNCIL AND REFERRAL AUTHORITIES, AND EGISTRATION AT LAND REGISTRATION SERVICES.                   |  |
|                                                                             | EASEMENT IN                                                        |                                  |                   | NFORMATIC                                                                                                                                            | )N             |                    |                                                                                                         |  |
| LEGEND: A - Appurtenant Easement E - Encumbering Easement R - Encumbering I |                                                                    |                                  |                   | ng Easement (Roa                                                                                                                                     | ad)            |                    |                                                                                                         |  |
|                                                                             |                                                                    |                                  |                   |                                                                                                                                                      |                |                    |                                                                                                         |  |
| Easement<br>Reference                                                       |                                                                    | Purpose                          | Width<br>(Metres) | 0                                                                                                                                                    | rigin          |                    | Land Benefited/In Favour Of                                                                             |  |
| E-1                                                                         |                                                                    | Drainage                         | See               | PS90                                                                                                                                                 | )6495T         | Casey City Council |                                                                                                         |  |
|                                                                             |                                                                    | Sewerage                         | Diagram           |                                                                                                                                                      |                |                    | South East Water Corporation                                                                            |  |
| E_2                                                                         |                                                                    | Drainage                         | 2                 | - ты <i>і</i>                                                                                                                                        | - Plan         |                    | Casey City Council                                                                                      |  |

# PRELIMINARY

THIS PLAN IS BASED ON DESIGN DRAWINGS BY BEVERIDGE WILLIAMS (DRAWING No. 1800297 Ver 06 RECEIVED 17/11/2023) AND IS SUBJECT TO DESIGN CHANGES, VERIFICATION OF BOUNDARIES BY SURVEY, APPROVALS FROM COUNCIL AND REFERRAL AUTHORITIES, AND ULTIMATE REGISTRATION AT LAND REGISTRATION SERVICES.

# PS906496R