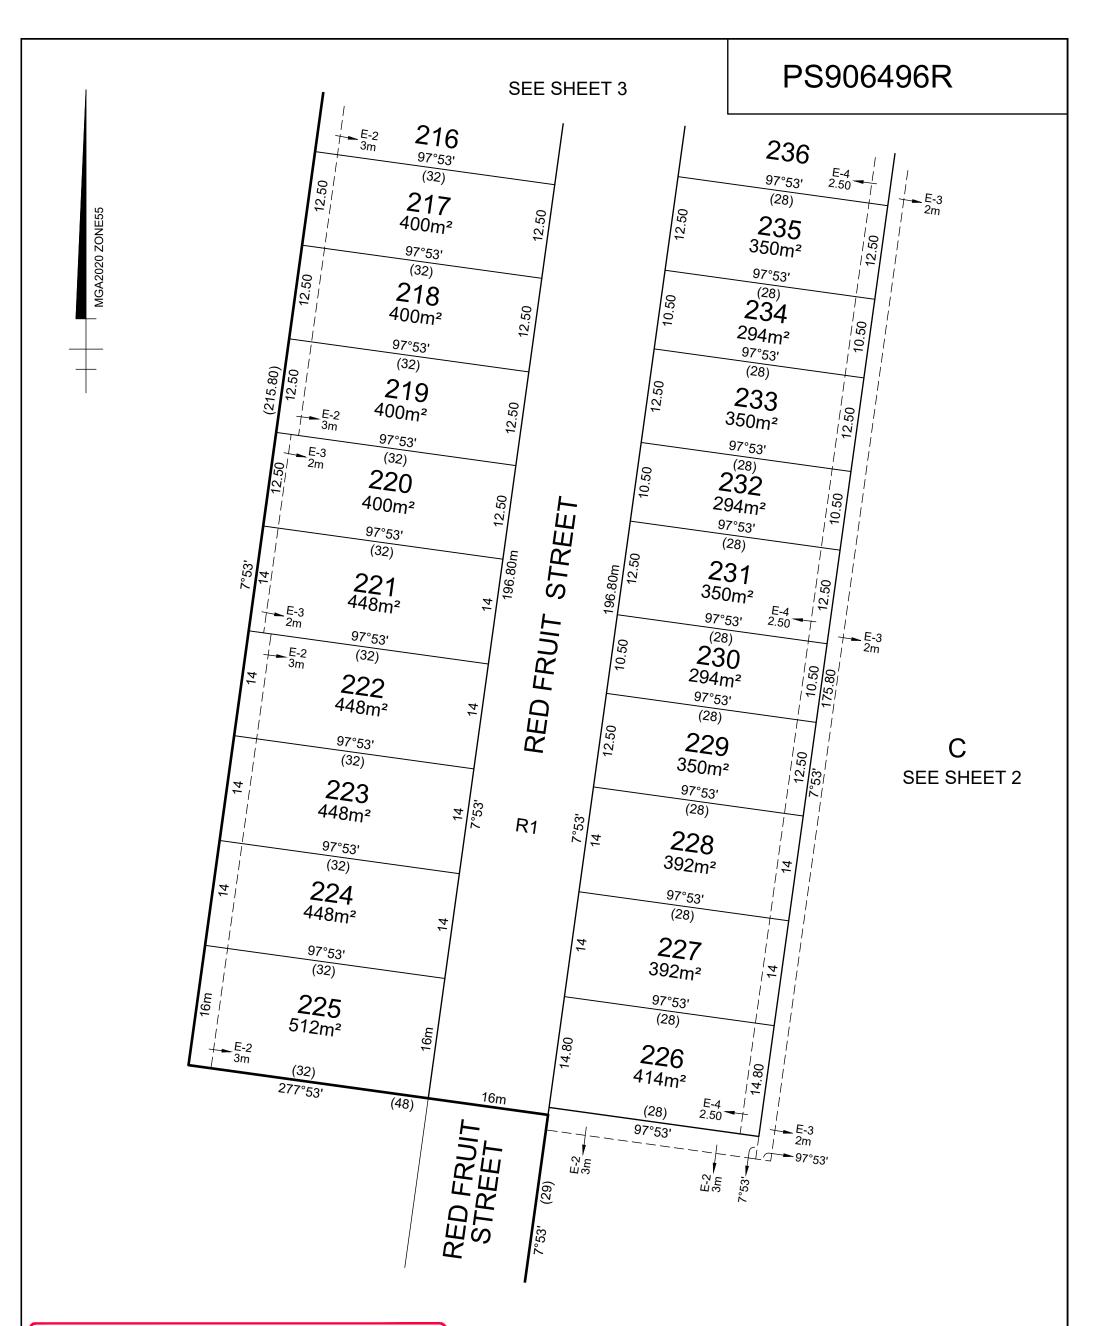

| TAYLORS                                                                                                                                | scale<br>1:500 | 5 0 5 10 15 20                        | ORIGINAL SHEET<br>SIZE: A3 | Ref. 21797-S2<br>Ver. 8 | SHEET 4 |
|----------------------------------------------------------------------------------------------------------------------------------------|----------------|---------------------------------------|----------------------------|-------------------------|---------|
| Urban Development   Infrastructure<br>8/270 Ferntree Gully Road, Notting Hill VIC 3168<br>Phone: (03) 9501 2800   www.taylorsds.com.au | Licensed Surve | eyor:<br>Æ KASPERCZYK / Version No. 8 |                            |                         |         |

# PS906496R