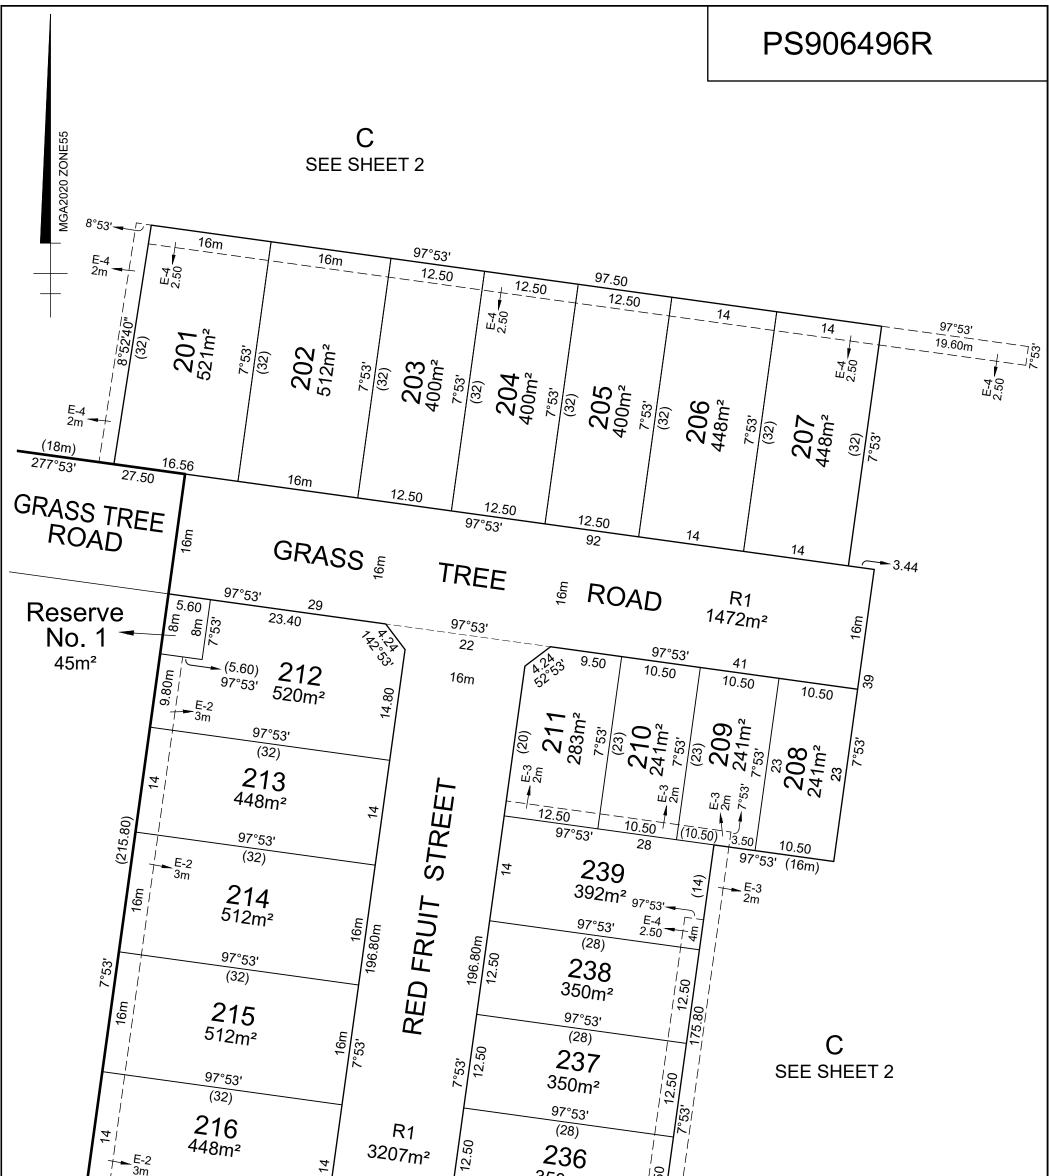

| 217<br>S                                                                                                                               | EE SHEET 4                                                  | (DRAWING No.<br>TO DESIGN CH<br>APPROVALS F |                            | VED 17/11/2023) AND I<br>N OF BOUNDARIES BY<br>EFERRAL AUTHORITIE | S SUBJECT<br>' SURVEY,<br>S, AND |
|----------------------------------------------------------------------------------------------------------------------------------------|-------------------------------------------------------------|---------------------------------------------|----------------------------|-------------------------------------------------------------------|----------------------------------|
| TAYLORS                                                                                                                                | SCALE 5 0 5 10   1:500 LI.I.I.I.I.I.I.I.I.I.I.I.I.I.I.I.I.I | 15 20<br>ITRES                              | ORIGINAL SHEET<br>SIZE: A3 | Ref. 21797-S2<br>Ver. 8                                           | SHEET 3                          |
| Urban Development   Infrastructure<br>8/270 Ferntree Gully Road, Notting Hill VIC 3168<br>Phone: (03) 9501 2800   www.taylorsds.com.au | Licensed Surveyor:<br>LUKE KASPERCZYK / Versio              | n No. 8                                     |                            |                                                                   |                                  |

# PRELIMINARY

THIS PLAN IS BASED ON DESIGN DRAWINGS BY BEVERIDGE WILLIAMS (DRAWING No. 1800297 Ver 06 RECEIVED 17/11/2023) AND IS SUBJECT TO DESIGN CHANGES, VERIFICATION OF BOUNDARIES BY SURVEY, APPROVALS FROM COUNCIL AND REFERRAL AUTHORITIES, AND ULTIMATE REGISTRATION AT LAND REGISTRATION SERVICES.

# PS906496R